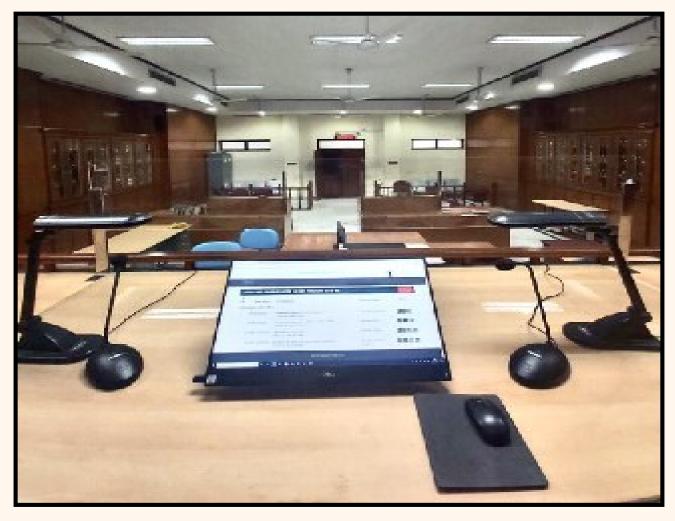

#### **Rjasthan High Court Floats Four Paperless Courts**

On 02.11.2020, Rajasthan High Court taking a giant stride towards digitalization and paperless functioning of Courts started four paperless courts at the High Court level, i.e. two at Jodhpur & Jaipur for hearing bail matters. The Computer Cell of the Rajasthan High Court developed an in-house peripheral module for the paperless Court under the High Court Steering Committee's guidance. The periphery software provides separate sub-modules/logins for Hon'ble Judges, Court Masters, Registry Officers, Section In-charge, dealing clerks, Scanning Agency etc., with facilities and functionalities the

individual requirements for management and use of the paperless Module. Under this paperless Module, all the newly filed bail matters and documents are scanned and digitized at the filing counter. A detailed and exhaustive bookmarking is done before uploading the PDF files in DMS. Registry Officers, Section incharges and Scanning Agency can supervise and manage the entire process through specialized sub-/logins. modules Cause-List is linked with Programme the paperless Module, and the files are automatically arranged as per cause list. Hon'ble Judges can access the soft copy of files listed in cause list through their dedicated logins from anywhere, including the courtroom, residence office, and chambers. Facilities to save encrypted notes are also provided for judges. A facility for viewing all the connected/tagged matters alongside the main file is also available.

Similarly, Court Masters are provided with access to the soft copy of files from their logins. Dealing Clerks can insert, append and bookmark the newly filed documents or newly generated pages and automatically place them according to index and pagination through their logins. They can also perform the task of tagging similar files.