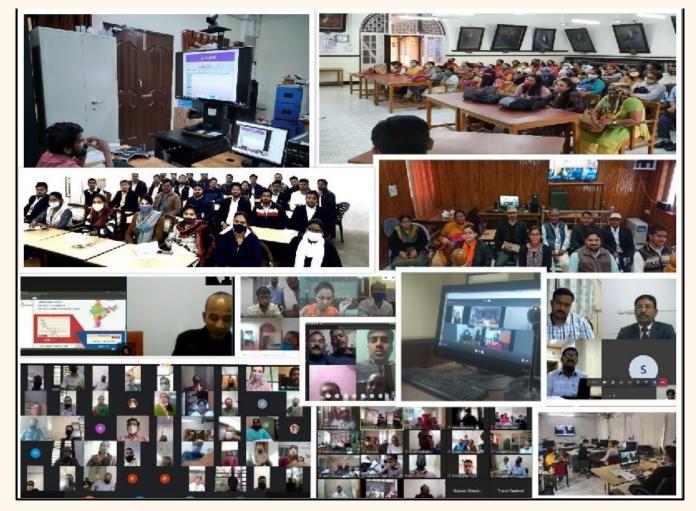

#### ECT 013-2020- Country wide Court Staffs Training .

The 4th phase of the e-Committee Online Training programme (ECT 013-2020) for the court staff on the topic "e-Courts Services and CIS 3.2" aims to train at least one court staff from each Court across the country, was held from 23.11.2020 to 27.11.2020. This training

second batch of 23,250 staff was trained by 465 TOT DSA (District System Administrator) Trainer across the country. The online feedback received from ECT-13\_2020 showed an encouraging 88 % of the staff are feeling confident after the training programme.

### ECT 015 Workshop for High Court Technical person

#### **Records 100% Confident Feedback**

ECT -015 -website workshop for the High court technical staff on uploading content in the new e-Committee website <u>https://</u> <u>ecommitteesci.gov.in</u> held on 04.11.2020 recorded feedback rating with 100% were confident to handle the website after the training, 26.7 % rated the training as Outstanding, 66.7 % rated the training as Good and 6.6 % satisfactory.