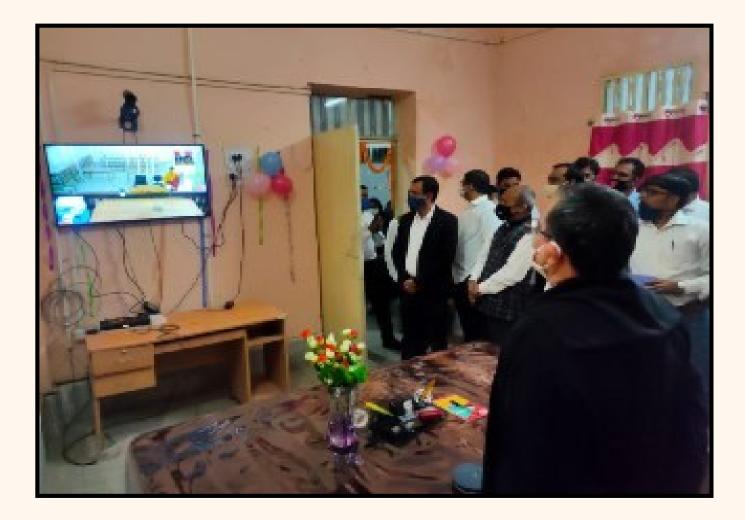

# NORTH EAST GETS THE FIRST VIRTUAL COURT AT ASSAM.

The 1st Virtual Court of North-East India was inaugurated for the State of Assam, on 12th November 2020, by Hon'ble Chief Minister of Assam, Sri Sarbananda Sonowal in the august presence of Hon'ble Dr Justice D.Y. Chandrachud, Judge – cum- Chairperson, e-Committee, Supreme Court of India, Hon'ble Mr Justice Hrishikesh Roy, Judge,

Supreme Court of India, Hon'ble Mr Justice N. Kotiswar Singh, Chief Justice (Acting), Gauhati High Court, Hon'ble Chief Justices & Judges of Various High Courts. Mr Barun Mitra Secretary, Department of Justice, Mr R.C. Justice Chavan. Vice-Chairperson, e-Committee. Supreme Court of India, Dr Neeta Verma, Director General, National Informatics Centre, Government of India, CPCs of Various High Courts, District Administrations. Police Officials under the Jurisdiction of the Gauhati High Court joined the function virtually.