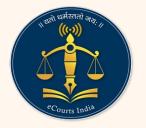

# NORTH EAST GETS THE FIRST VIRTUAL COURT AT ASSAM.

The 1st Virtual Court of North-East India was inaugurated for the State of Assam, on 12th November 2020, by Hon'ble Chief Minister of Assam, Sri Sarbananda Sonowal in the august presence of Hon'ble Dr Justice D.Y. Chandrachud, Judge – cum- Chairperson, e-Committee, Supreme Court of India, Hon'ble Mr Justice Hrishikesh Roy, Judge,

Supreme Court of India, Hon'ble Mr Justice N. Kotiswar Singh, Chief Justice (Acting), Gauhati High Court, Hon'ble Chief Justices & Judges of Various High Courts. Mr Barun Mitra Secretary, Department of Justice, Mr R.C. Justice Chavan. Vice-Chairperson, e-Committee. Supreme Court of India, Dr Neeta Verma, Director General, National Informatics Centre, Government of India, CPCs of Various High Courts, District Administrations. Police Officials under the Jurisdiction of the Gauhati High Court joined the function virtually.

The High Court's e-Courts Division а presentation the made on implemented e-Challans for the Police Authorities and the ease of services offered by the Virtual Courts the Citizens. As of 15th for 197 December 2020. cases received. and proceeding the completed for all 197 cases and a fine of Rs. 7401.00 collected by the new Virtual court of Assam.