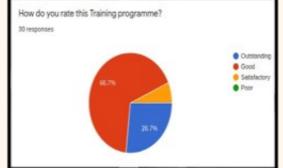

#### **Records 100% Confident Feedback**

ECT -015 -website workshop for the High court technical staff on uploading content in the new e-Committee website <u>https://</u> <u>ecommitteesci.gov.in</u> held on 04.11.2020 recorded feedback rating with 100% were confident to handle the website after the training, 26.7 % rated the training as Outstanding, 66.7 % rated the training as Good and 6.6 % satisfactory.