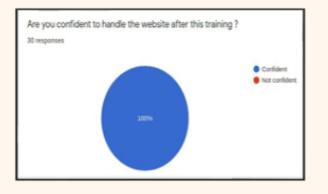

#### **Records 100% Confident Feedback**

ECT -015 -website workshop for the High court technical staff on uploading content in the new e-Committee website <u>https://</u> <u>ecommitteesci.gov.in</u> held on 04.11.2020 recorded feedback rating with 100% were confident to handle the website after the training, 26.7 % rated the training as Outstanding, 66.7 % rated the training as Good and 6.6 % satisfactory.